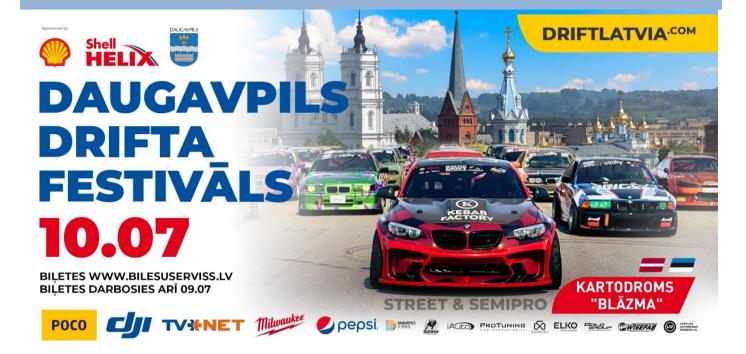

# RACE GUIDE

### WELCOME TO DAUGAVPILS DRIFT FESTIVAL

### 08.-10.07.2022

- ❖ LATVIA DRIFT CHAMPIONSHIP SEMI PRO CLASS 3<sup>rd</sup> STAGE
- ❖ LATVIA DRIFT CUP STREET CLASS 3<sup>rd</sup> STAGE
- ❖ ESTONIA DRIFT CUP STREET CLASS 4<sup>TH</sup> STAGE

ALL LATVIA CHAMPIONSHIPS AND CUPS ARE OPEN TO DRIVERS FROM ANY COUNTRY! WELCOME!

Dear Driver's, We are welcoming you back in DAUGAVPILS We are going to have three exciting, drifting days ahead of us!

This document contains all information you, as a driver, and your team should need to know about this event: