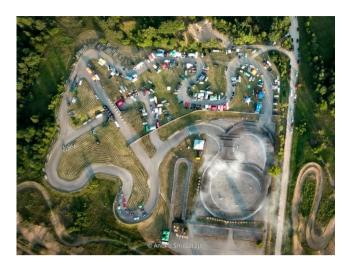

M/RACE OPENING CEREMONY FOR ALL DRIVERS 14:00-16:00 STREET TOP32 FINĀLI/STREET TOP32 FINALS 16:15-17:15 SEMI PRO TRENIŅI/SEMI PRO PRACTICE 17:20-19:30 SEMI PRO TANDĒMI/SEMI PRO TANDĒMS 19:30 APBALVOŠANAS CEREMONIJA/PRIZE GIVING CEREMONY 20:00 PĒC SAPULCE/AFTER RACE BRIEFING IF NECESSARY |

Reminder to everyone that the agenda can be changed based on the number of registered participants! If training time will be changed the organizer will inform about it no later than 15.06.2022 21:00









































## **TRACK**

DAUGAVPILS KARTODROMS BLĀZMA Blāzmas iela 11, Daugavpils, LV-5415

GPS coordinates: 55.87279,26.51849



## **EVENT MAP**

## TRASES SHEMA "DAUGAVPILS DRIFTA FESTIVĀLS 😇 🕒





















































































## FRIDAY EVENING SCHEDULE

TWO EVENTS ARE PLANNED ON FRIDAY NIGHT FOR DRIVERS TO ATTEND.

- PARTICIPATION IN THE OPENING PARADE OF THE SPEEDWAY **COMPETITION IN STADIUM "LOKOMOTIVE".** START 18:30. STREET CLASS DRIVERS ARE INVITED TO PARTICIPATE, BUT IF SEMI PRO WANTS YOU CAN ALSO JOIN, JUST TAKE NOTE THAT OU WILL DELAY THE PRACTICE, WHICH STARTS 18:15. TO REGISTER FOR THIS ACTION, PLEASE FILL NECESARRY FIELD IN REGISTRATION BLANK. WE WILL CHOOSE 21 CAR FOR THIS EVENT.
- STREET PARADE IN DAUGAVPILS CITY- DRIFT CAR PARADE IN CITY STREETS, JUST FOR CAR'S WHICH ARE STREET LEGAL, DEPENDS ON EACH COUNTRY RULES, MOST IMPORTANT THAT CAR OFFICIAL CAN BE ON STREETS! THIS IS WHAT IS ACCEPTED NOW, IN THIS MOMENT! OTHERS CAN JOIN BUT WE DON'T ANSWER ABOUT THAT IN LEGAL METTERS!

BUT!- THERE IS OPTI