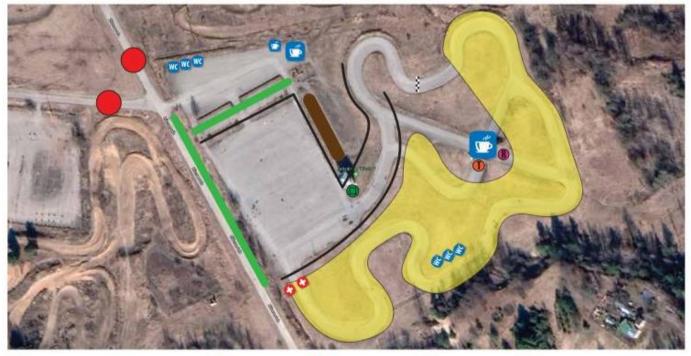

/STREET TANDĒMU TRENIŅI TOP32/STREET TANDĒMU ATKLĀŠANA OBLIGĀTA VISIEM DALĪBNIEKIEM/RACE OPENING CEREMONY FOR ALL DRIVERS 14:00-16:00 STREET TOP32 FINĀLI/STREET TOP32 FINALS 16:15-17:15 SEMI PRO TRENIŅI/SEMI PRO PRACTICE 17:20-19:30 SEMI PRO TANDĒMI/SEMI PRO TANDĒMS 19:30 APBALVOŠANAS CEREMONIJA/PRIZE GIVING CEREMONY 20:00 PĒC SAPULCE/AFTER RACE BRIEFING IF NECESSARY |

Reminder to everyone that the agenda can be changed based on the number of registered participants! If training time will be changed the organizer will inform about it no later than 15.06.2022 21:00









































## **TRACK**

DAUGAVPILS KARTODROMS BLĀZMA Blāzmas iela 11, Daugavpils, LV-5415

GPS coordinates: 55.87279,26.51849



## **EVENT MAP**

## TRASES SHEMA "DAUGAVPILS DRIFTA FESTIVĀLS 😇 🕒





















































































## FRIDAY EVENING SCHEDULE

TWO EVENTS ARE PLANNED ON FRIDAY NIGHT FOR DRIVERS TO ATTEND.

- PARTICIPATION IN THE OPENING PARADE OF THE SPEEDWAY **COMPETITION IN STADIUM "LOKOMOTIVE".** START 18:30. STREET CLASS DRIVERS ARE INVITED TO PARTICIPATE, BUT IF SEMI PRO WANTS YOU CAN ALSO JOIN, JUST TAKE NOTE THAT OU WILL DELAY THE PRACTICE, WHICH STARTS 18:15. TO REGISTER FOR THIS ACTION, PLEASE FILL NECESARRY FIELD IN REGISTRATION BLANK. WE WILL CHOOSE 21 CAR FOR THIS EVENT.
- STREET PARADE IN DAUGAVPILS CITY- DRIFT CAR PARADE IN CITY STREETS, JUST FOR CAR'S WHICH ARE STREET LEGAL, DEPENDS ON EACH COUNTRY RULES, MOST IMPORTANT THAT CAR OFFICIAL CAN BE ON STREETS! THIS IS WHAT IS ACCEPTED NOW, IN THIS MOMENT! OTH