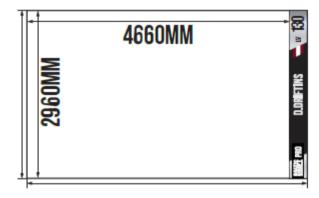

## **BANERIS ZEM AUTO 3X5M**

## PIEDĀVĀJUMS NR. 1

Baneris zem auto ar Latvia Drift Dizainu, kurš tiek pielāgots katram braucējam individuāli (Nummurs/vārds uzvārds/klase) 150.00 Eur (bez PVN)

## PIEDĀVĀJUMS NR.2

Baneris zem auto ar Jūsu dizainu izmēros 2960x4660mm (Nummurs/vārds uzvārds/klase tiek pielāgota individuāli sportistam.) 170.00 Eur (bez PVN)

latviadrift.druka@gmail.com