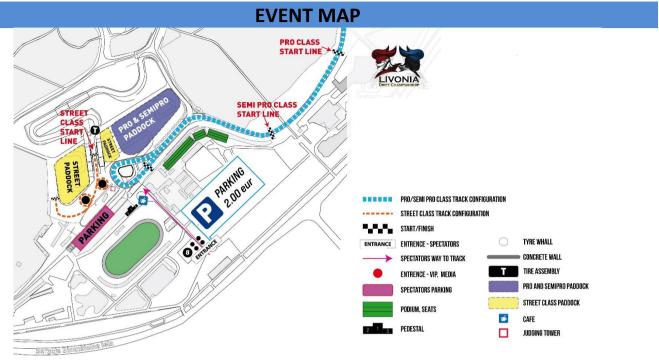

## **PADDOCK**

### **PADDOCK OPENING TIMES:**

❖ FRIDAY 15:00-22:00

❖ SATURDAY 07:30-23:00

**❖ SUNDAY 08:00-23:00** 

Entry in paddock- GATE NR.8! Friday- Saturday- Sunday . Friday you can use also RED road, but Saturday and Sunday can use just BLUE gate, which will take you direct to street, semi pro and pro paddock.

WHEN YOU ARRIVE AT THE TRACK:

- ❖ PLEASE PARTICIPANTS USE MAIN ENTRANCE GATE
- ❖ ENTRY TICKETS CAN ONLY TAKE OUT THE DRIVER IN PERSON AT THE ENTRANCE 5
- ❖ EACH DRIVER WILL GET 4 TICKETS ( DRIVER, 2 MECHANICS, SPOTTER) AND ONE **TECHNICAL TRANSPORT** CAR PASS