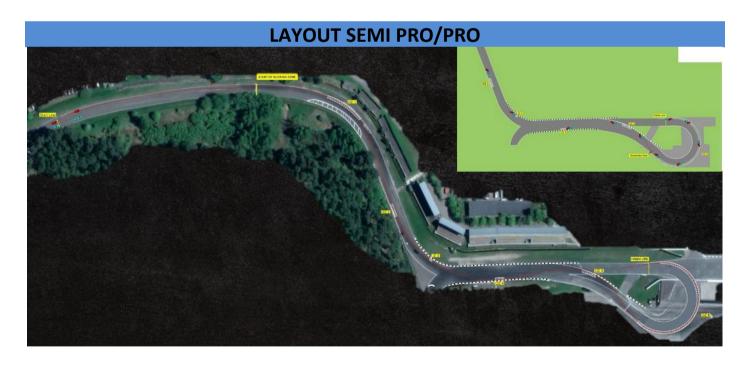

## SPECIFIC -SEMI PRO LOWER START ZONE NUANCES WILL BE EXPLAINED IN DRIVERS **BREFING!**

https://site-

561076.mozfiles.com/files/561076/fd\_style\_in\_short\_briefing\_just\_to\_know\_the\_track. pdf

## **VIRTUAL EXPLANATION ABOUT TRACK, NOT OFFICIAL:**

https://www.youtube.com/watch?v=0sywAWhghPI&list=PLjQYhHO4kcjXrAXet7OS4EOnhEzH7ujY&index=1

SEMI PRO CLASS DIFFERENT START POSITION, THIS IS NOT FULL LAYOUT, IT'S MORE TO **UNDERSTAND START LOCATION!** 