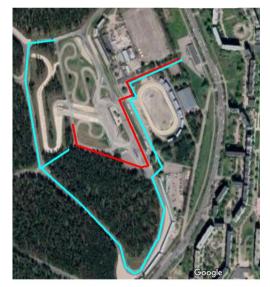

### **PADDOCK OPENING TIMES:**

❖ FRIDAY 15:00-22:00

❖ SATURDAY 07:30-23:00

**❖ SUNDAY 08:00-23:00** 

Entry in paddock- GATE NR.8! Friday- Saturday- Sunday . Friday you can use also RED road, but Saturday and Sunday can use just BLUE gate, which will take you direct to street, semi pro and pro paddock.

### TRAILER PARKING

Trailer parking – it will be on the way to paddock, on the main track area, in area which is parallel paddock zone, and direct behind rallycross track- in blue area. It is strictly forbidden to park trailers in any other place! We respect each other!