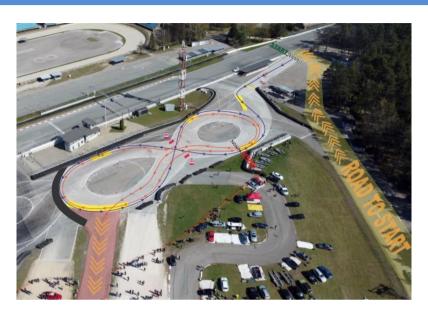

## **VIRTUAL EXPLANATION ABOUT TRACK, NOT OFFICIAL:**

https://www.youtube.com/watch?v=0sywAWhghPI&list=PLjQYhHO4kcjXrAXet7OS4EOnhEzH7ujY&index=1

SEMI PRO CLASS DIFFERENT START POSITION, THIS IS NOT FULL LAYOUT, IT'S MORE TO **UNDERSTAND START LOCATION!** 

## **LAYOUT STREET**

The organizer informs that this is not the final version for configuration direct zones! The final version will be available shortly before the competition, in addition reminding that the judges have the right to make corrections if necessary during training!