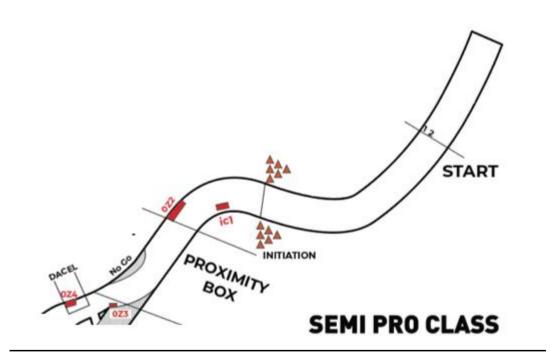

## SPECIFIC -SEMI PRO LOWER START ZONE NUANCES WILL BE EXPLAINED IN DRIVERS **BREFING!**

https://site-

561076.mozfiles.com/files/561076/fd\_style\_in\_short\_briefing\_just\_to\_know\_the\_track. pdf

## **VIRTUAL EXPLANATION ABOUT TRACK, NOT OFFICIAL:**

https://www.youtube.com/watch?v=0sywAWhghPI&list=PLjQYhHO4kcjXrAXet7OS4EOnhEzH7ujY&index=1

SEMI PRO CLASS DIFFERENT START POSITION, THIS IS NOT FULL LAYOUT, IT'S MORE TO **UNDERSTAND START LOCATION!** 