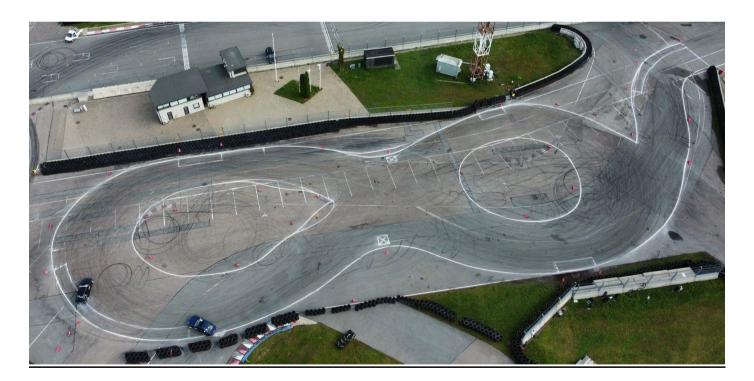

## **VIRTUAL EXPLANATION ABOUT TRACK, NOT OFFICIAL:**

https://www.youtube.com/watch?v=0sywAWhghPI&list=PLjQYhHO4kcjXrAXet7OS4EOnhEzH7ujY&index=1

SEMI PRO CLASS DIFFERENT START POSITION, THIS IS NOT FULL LAYOUT, IT'S MORE TO **UNDERSTAND START LOCATION!** 

## **LAYOUT STREET**

The organizer informs that this is not the final version for configuration direct zones! The final version will be available shortly before the competition, in addition reminding that the judges have the right to make corrections if necessary during training!