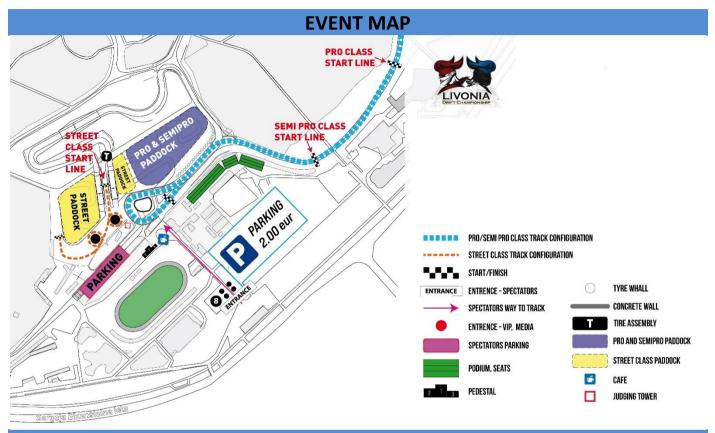

## PADDOCK OPENING TIMES:

- \* FRIDAY 17:00-21:00
- SATURDAY 07:30-23:00
- SUNDAY 08:00-23:00
- Entry in paddock- GATE NR.8! Friday- Saturday-Sunday . Friday you can use also RED road, but Saturday and Sunday can use just BLUE gate, which will take you direct to street, semi pro and pro paddock.

#### WHEN YOU ARRIVE AT THE TRACK:

- ✤ PLEASE PARTICIPANTS <u>USE MAIN ENTRANCE GATE</u>
- ENTRY TICKETS CAN ONLY TAKE OUT THE DRIVER IN PERSON AT THE ENTRANCE 5
- EACH DRIVER WILL GET 4 TICKETS (DRIVER, 2 MECHANICS, SPOTTER) AND ONE <u>TECHNICAL TRANSPORT</u> CAR PASS
- THE DRIVER CAN PURCHASE EXTRA TICKETS IF NECESSARY, TICKET PRICE 10 EUR (MAX 3 TICKETS), IF SOMEONE HAVE BIGGER TEAM PLEASE INFORM ABOUT THAT ORGANIZER.
- THE DRIVER CAN LEAVE HIS CAR OVERNIGHT IN THE PARTICIPANT'S PARK! BUT PLEASE DO NOT LEAVE EXPENSIVE-IMPORTANT ITEMS IN THE PIT AREA, PUT INTO TECHNICAL CAR.
- ✤ DRIVERS HAVE THE OPPORTUNITY TO STAY OVERNIGHT IN THE PADDOCK
- FROM 2023 THE BIKERNIEKI TRACK HAS NEW RULES REGARDING THE USE OF ELECTRICITY WHICH ALSO APPLIES TO THE DRIVERS, PLEASE READ THE RACE RULES FOR THIS SECTION IF YOU NEED ELECTRICITY

#### **DRIVER BRIEFING AREA**

Drivers 'meetings will take place in a separate room - the drivers' meeting room-area. After the event map, see the purple dot. The room is located in the middle of both participants' parks on the square.