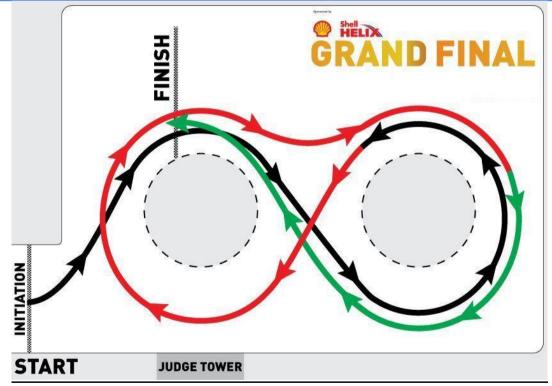

#### **VENUES OF THE COMPETITIONS**

STREET- "BEHIND THE START HOUSE" THE TRACK CONFIGURATION WILL BE DEVELOPED SPECIFICALLY FOR THIS STAGE AND WILL BE ANNOUNCED BEFORE THE STAGE

PRO AND SEMI PRO-THE COMPETITION WILL TAKE PLACE IN THE MAIN PART OF THE TRACK! START FROM ABOVE CONFIGURATIONS #FDSTYLE OUR DMEC RACE LAYOUT! START OF THE SEMI PRO CLASS WILL BE LOCATED LOWER ON THE SAME LAYOUT OF THE TRACK. THERE WILL BE EXTRA INFO IN DRIVERS BRIEFING!

LAYOUT STREET

The organizer informs that this is not the final version for configuration zones! The final version will be available shortly before the competition, in addition reminding that the judges have the right to make corrections if necessary during training! There can be also update about layouts, and some video briefings before race, and then information will be published in whatss app groups.