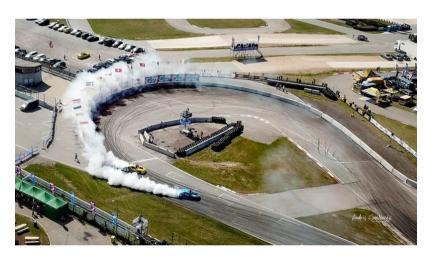

#### **VENUES OF THE COMPETITIONS**

STREET- "BEHIND THE START HOUSE" THE TRACK CONFIGURATION WILL BE DEVELOPED SPECIFICALLY FOR THIS STAGE AND WILL BE ANNOUNCED BEFORE THE STAGE

PRO AND SEMI PRO-THE COMPETITION WILL TAKE PLACE IN THE MAIN PART OF THE TRACK! START FROM ABOVE CONFIGURATIONS #FDSTYLE OUR DMEC RACE LAYOUT! START OF THE SEMI PRO CLASS WILL BE LOCATED LOWER ON THE SAME LAYOUT OF THE TRACK. THERE WILL BE EXTRA INFO IN DRIVERS BRIEFING!

LAYOUT STREET

The organizer informs that this is not the final version for configuration zones! The final version will be available shortly before the competition, in addition reminding that the judges have the right to make corrections if necessary during training! There can be also update about layouts, and some video briefings before race, and then information will be published in whatss app groups.