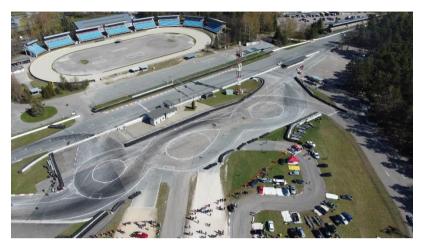

#### TRACK

**BIKERNIEKI RACE TRACK** Track contact information: www.bksb.lv

Bikernieki race track address: Rīga, Sergeja Eizenšteina iela 16, LV – 1079 GPS coordinates: 56.9665° N, 24.2326°

#### **VENUES OF THE COMPETITIONS**

STREET- "BEHIND THE START HOUSE" THE TRACK CONFIGURATION WILL BE DEVELOPED SPECIFICALLY FOR THIS STAGE AND WILL BE ANNOUNCED BEFORE THE STAGE

PRO AND SEMI PRO-THE COMPETITION WILL TAKE PLACE IN THE MAIN PART OF THE TRACK! START FROM ABOVE CONFIGURATIONS #FDSTYLE OUR DMEC RACE LAYOUT! START OF THE SEMI PRO CLASS WILL BE LOCATED LOWER ON THE SAME LAYOUT OF THE TRACK. THERE WILL BE EXTRA INFO IN DRIVERS BRIEFING!