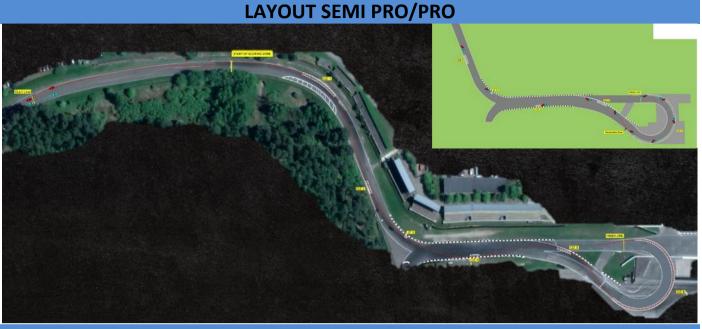

#### **VENUES OF THE COMPETITIONS**

STREET- "BEHIND THE START HOUSE" THE TRACK CONFIGURATION WILL BE DEVELOPED SPECIFICALLY FOR THIS STAGE AND WILL BE ANNOUNCED BEFORE THE STAGE

PRO AND SEMI PRO-THE COMPETITION WILL TAKE PLACE IN THE MAIN PART OF THE TRACK! START FROM ABOVE CONFIGURATIONS #FDSTYLE OUR DMEC RACE LAYOUT! START OF THE SEMI PRO CLASS WILL BE LOCATED LOWER ON THE SAME LAYOUT OF THE TRACK. THERE WILL BE EXTRA INFO IN DRIVERS BRIEFING!

LAYOUT STREET

The organizer informs that this is not the final version for configuration zones! The final version will be available shortly before the competition, in addition reminding that the judges have the right to make corrections if necessary during training! There can be also update about layouts, and some video briefings before race, and then information will be published in whatss app groups.