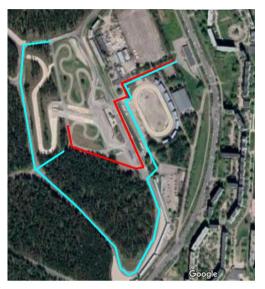

#### **VENUES OF THE COMPETITIONS**

STREET- "BEHIND THE START HOUSE" THE TRACK CONFIGURATION WILL BE DEVELOPED SPECIFICALLY FOR THIS STAGE AND WILL BE ANNOUNCED BEFORE THE STAGE

PRO AND SEMI PRO-THE COMPETITION WILL TAKE PLACE IN THE MAIN PART OF THE TRACK! START FROM ABOVE CONFIGURATIONS #FDSTYLE OUR DMEC RACE LAYOUT! START OF THE SEMI PRO CLASS WILL BE LOCATED LOWER ON THE SAME LAYOUT OF THE TRACK. THERE WILL BE EXTRA INFO IN DRIVERS BRIEFING!

LAYOUT STREET

The organizer informs that this is not the final version for configuration zones! The final version will be available shortly before the competition, in addition reminding that the judges have the right to make corrections if necessary during training! There can be also update about layouts, and some video briefings before race, and then information will be published in whatss app groups.