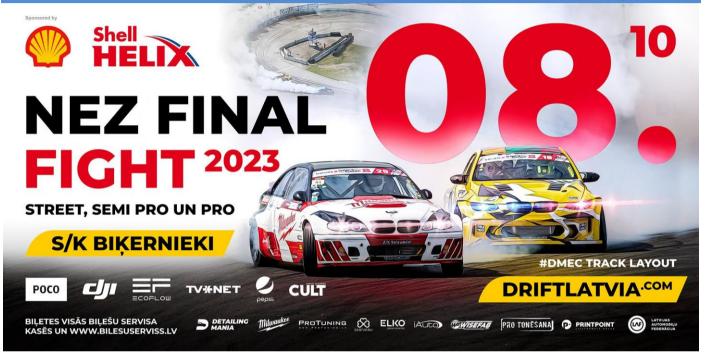

WELCOME TO NEZ DRIFT GRAND FINALE 2023- FINAL FIGHT, RIGA, BIKERNIEKI RACE TRACK 07.-08.10.2023

- LATVIA DRIFT CHAMPIONSHIP SEMI PRO CLASS 6<sup>th</sup> STAGE
- ✤ LATVIA DRIFT CUP STREET CLASS 6<sup>th</sup> STAGE
- ✤ NORTH EUROPE ZONE (NEZ) DRIFT CHAMPIONSHIP 3<sup>RD</sup> STAGE
- ✤ LIVONIA DRIFT CHAMPIONSHIP 6<sup>TH</sup> STAGE
- ✤ BALTIC DRIFT CHAMPIONSHIP SEMI PRO CLASS 4<sup>TH</sup> STAGE
- ✤ LITHUANIA DRIFT CHAMPIONSHIP SEMI PRO STAGE 5<sup>TH</sup>

ALL CHAMPIONSHIPS AND CUPS ARE OPEN TO DRIVERS FROM ANY COUNTRY!

Dear Driver's, We are welcoming you all to Bikernieki race track.

We are going to have two exciting, drifting days ahead of us all with Street league and Semi Pro and Pro league! 2 TRACKS IN ONE TRACK, YES IT'S GRAND FINALE IN BIKERNIEKI!