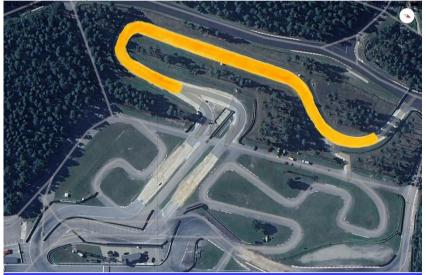

#### **VENUES OF THE COMPETITIONS**

STREET- "BEHIND THE START HOUSE" THE TRACK CONFIGURATION WILL BE DEVELOPED SPECIFICALLY FOR THIS STAGE AND WILL BE ANNOUNCED BEFORE THE STAGE

PRO AND SEMI PRO-THE COMPETITION WILL TAKE PLACE IN THE MAIN PART OF THE TRACK! START FROM ABOVE CONFIGURATIONS #FDSTYLE OUR DMEC RACE LAYOUT! START OF THE SEMI PRO CLASS WILL BE LOCATED LOWER ON THE SAME LAYOUT OF THE TRACK. THERE WILL BE EXTRA INFO IN DRIVERS BRIEFING!

LAYOUT STREET

The organizer informs that this is not the final version for configuration zones! The final version will be available shortly before the competition, in addition reminding that the judges have the right to make corrections if necessary during training! There can be also update about layouts, and some video briefings before race, and then information will be published in whatss app groups.