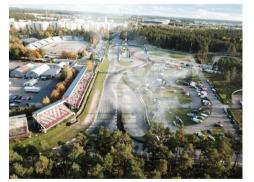

#### TRACK

**BIKERNIEKI RACE TRACK** Track contact information: www.bksb.lv

Bikernieki race track address: Rīga, Sergeja Eizenšteina iela 16, LV – 1079 GPS coordinates: 56.9665° N, 24.2326°

#### **VENUES OF THE COMPETITIONS**

STREET- "BEHIND THE START HOUSE" THE TRACK CONFIGURATION WILL BE DEVELOPED SPECIFICALLY FOR THIS STAGE AND WILL BE ANNOUNCED BEFORE THE STAGE

PRO AND SEMI PRO-THE COMPETITION WILL TAKE PLACE IN THE MAIN PART OF THE TRACK! START FROM ABOVE CONFIGURATIONS #FDSTYLE OUR DMEC RACE LAYOUT! START OF THE SEMI PRO CLASS WILL BE LOCATED LOWER ON THE SAME LAYOUT OF THE TRACK. THERE WILL BE EXTRA INFO IN DRIVERS BRIEFING!