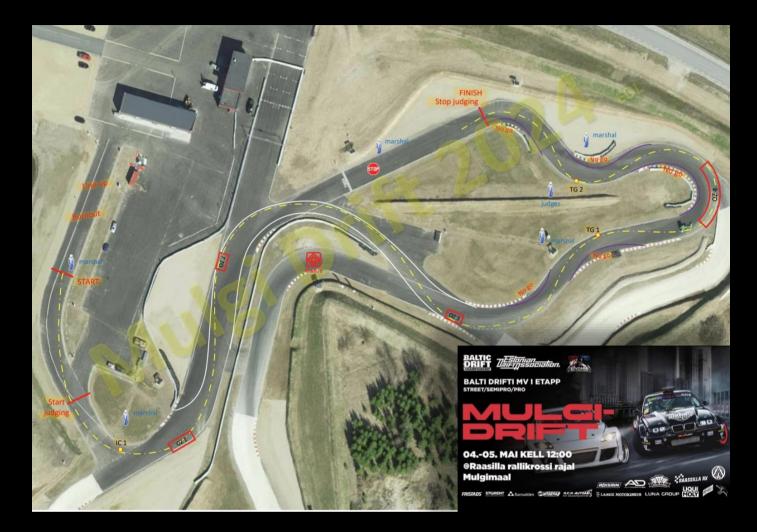

TRACK

Raasilla RX track Track contact information: www.raasillarx.ee

Raasilla RX racetrack aadress: Motokeskuse, Vilimeeste küla, Viljandi vald, Eesti Waze: Raassilla Rallikrossirada

BALTIC

RAASSILLA RX

RAASSILLA RX