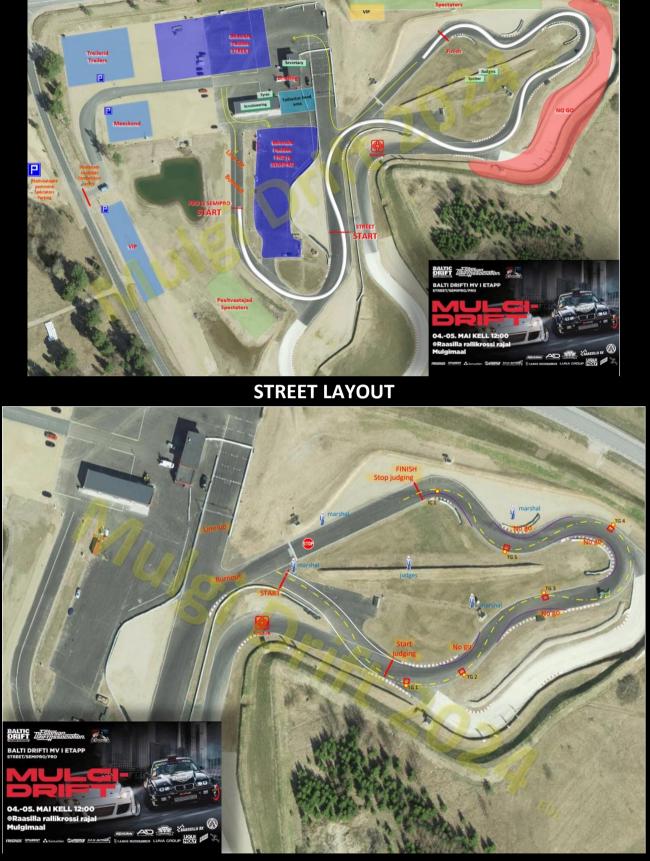

TRACK

Raasilla RX track Track contact information: www.raasillarx.ee

Raasilla RX racetrack aadress: Motokeskuse, Vilimeeste küla, Viljandi vald, Eesti Waze: Raassilla Rallikrossirada

BALTIC

RAASSILLA RX

RAASSILLA RX