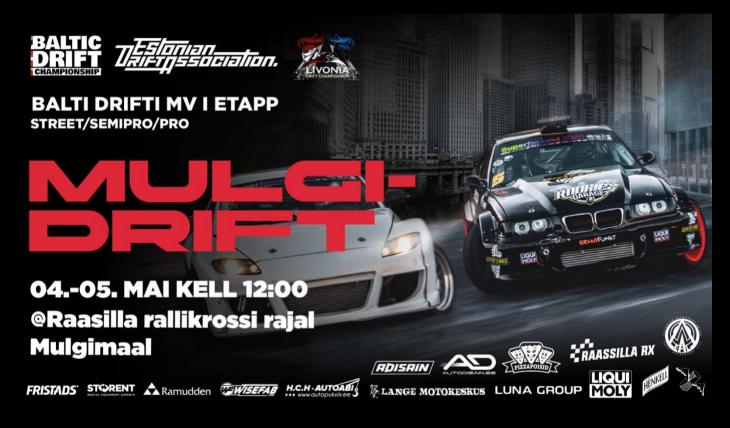

# WELCOME TO ESTONIA, DRIFT SEASON OPENING 2024 RAASSILLA RX TRACK 04.-05.05.2024

ESTONIA DRIFT CUP STREET CLASS 1<sup>st</sup> STAGE ESTONIA DRIFT CHAMPIONSHIP SEMI PRO CLASS 1<sup>st</sup> STAGE BALTIC DRIFT CHAMPIONSHIP SEMIPRO CLASS 1<sup>st</sup> STAGE LIVONIA DRIFT CHAMPIONSHIP 1<sup>st</sup> STAGE BALTIC PRO DRIFT CHAMPIONSHIP 1<sup>st</sup> STAGE ESTONIA DRIFT CHAMPIONSHIP PRO CLASS 1<sup>st</sup> STAGE LATVIA DRIFT CHAMPIONSHIP PRO CLASS 1<sup>st</sup> STAGE

ALL CHAMPIONSHIPS AND CUPS ARE OPEN TO DRIVERS FROM ANY COUNTRY WHO ARE HOLDING VALID LICENCE!

Dear Driver's, We are welcoming you all to Brand NEW Raassilla RX track. We are going to have two exciting drifting days ahead of us all with Street league, Semi Pro and Pro

TRACK

Raasilla RX track Track contact information: www.raasillarx.ee

Raasilla RX racetrack aadress: Motokeskuse, Vilimeeste küla, Viljandi vald, Eesti Waze: Raassilla Rallikrossirada

BALTIC

RAASSILLA RX

RAASSILLA RX