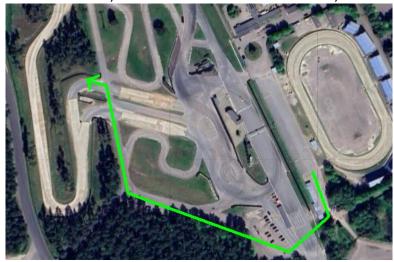

#### SOME SPECIFIC MAPS TO UNDERSTAND MOVEMENT AND THINGS

ARRIVAL TO THE TRACK AND MOVEMENT AS TO STREET, AS TO SEMI PRO/PRO PADDOCK

STREET CLASS PADDOCK PLACES- WITH YELLOW ALLOW TO PARK, WITH RED TOTALLY PROHIBITED TO PARK!!!

OPTIONS TO PARK IF YOU ARRIVE ALREADY THURSDAY!! FIRST- NO POSSIBILITY TO GO INSIDE THE PADDOCK! Paddock will be open just from Friday. But there is options what use always all drivers who arrive faster- 2 big parking areas near the main entrance- green lines, you just need to pay 3,50 per 24hours! One more option is, if we will be in track, when you arrive, we can let you park inside the track- blue lines, it's also direct where is main entrance!