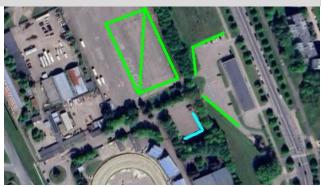

#### SOME SPECIFIC MAPS TO UNDERSTAND MOVEMENT AND THINGS

ARRIVAL TO THE TRACK AND MOVEMENT AS TO STREET, AS TO SEMI PRO/PRO PADDOCK

STREET CLASS PADDOCK PLACES- WITH YELLOW ALLOW TO PARK, WITH RED TOTALLY PROHIBITED TO PARK!!!

OPTIONS TO PARK IF YOU ARRIVE ALREADY THURSDAY!! FIRST- NO POSSIBILITY TO GO INSIDE THE PADDOCK! Paddock will be open just from Friday. But there is options what use always all drivers who arrive faster- 2 big parking areas near the main entrance- green lines, you just need to pay 3,50 per 24hours! One more option is, if we will be in track, when you arrive, we can let you park inside the track- blue lines, it's also direct where is main entrance!