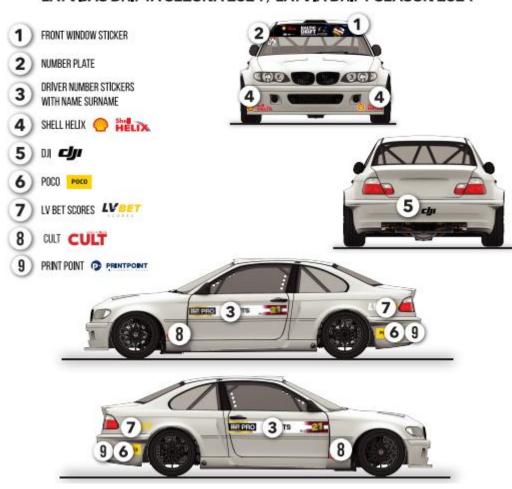

Butavičius       | LT23  | Verners Martinsons       | LV56  |  |
| Vykintas Punys         | LT45  |                          |       |  |

The division of practice groups is based on the qualification procedure. So that all drivers have roughly equivalent time from training to qualifying. In connection with the fact that LT drivers will run their tandems on Saturday evening immediately after the qualification, they will be the first on the qualification list. The rest are equivalent to their starting numbers in ascending order. As a result, 2 groups are divided for training.



















#### **PRO CLASS**

The pro class does not have group divisions, all drivers will drive together at the same time.

#### **STICKER SCHEME**



LATVIJAS DRIFTA SEZONA 2024 / LATVIA DRIFT SEASON 2024



#### **PADDOCK**

#### **PADDOCK OPENING TIMES:**

- **☆ FRIDAY 09:00-22:00**
- **☆ SATURDAY 07:30-23:30**
- **☆ SUNDAY 08:00-21:00**



















#### ☆ Entry to race track- MAIN ENTRANCE!

#### WHEN YOU ARRIVE AT THE TRACK:

- ☆ PLEASE <u>USE MAIN ENTRANCE GATE</u>
- ☆ ADMISSION TICKETS CAN ONLY BE PICKED UP BY THE DRIVER, AND WE PUT WRISTBANDS ON ARR FOR EVERY PERSON
- ★ EACH DRIVER FROM SEMI PRO AND PRO CLASS WILL RECEIVE 4 TICKETS (DRIVER, 2 MECHANICS, SPOTTER)
  AND ONE TECHNICAL TRANSPORT CAR PASS
- ★ EACH DRIVER FROM STREET CLASS WILL RECEIVE 3 TICKETS ( DRIVER, 1 MECHANICS, SPOTTER) AND ONE **TECHNICAL TRANSPORT** CAR PASS
- THE DRIVER CAN PURCHASE EXTRA TICKETS IF NECESSARY, TICKET PRICE 15 EUR (MAX 3 TICKETS), IF SOMEONE HAVE BIGGER TEAM, PLEASE INFORM ABOUT THAT ORGANIZ