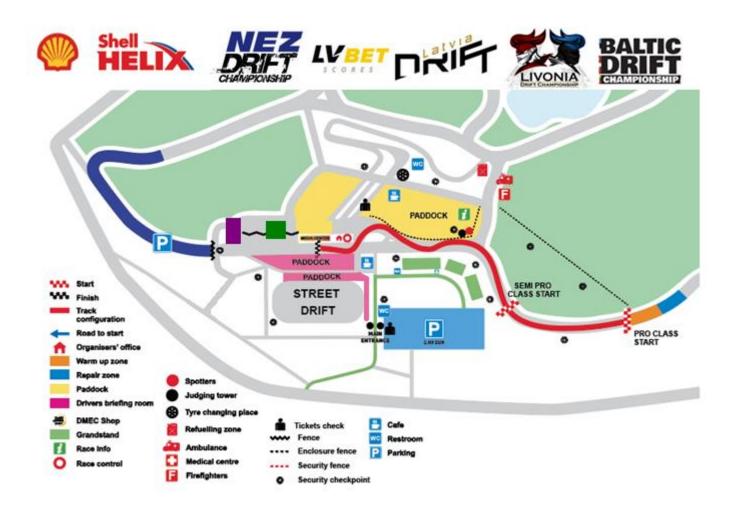

## **EVENT MAP**

#### **VENUES OF THE COMPETITIONS**

PRO AND SEMI PRO-THE COMPETITION WILL TAKE PLACE IN THE MAIN PART OF THE TRACK! CONFIGURATION NAME #NEWSTYLE!