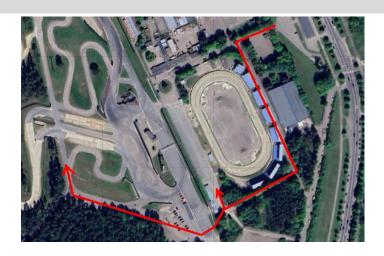

## **EVENT MAP**

#### SOME SPECIFIC MAPS TO UNDERSTAND MOVEMENT AND THINGS

ARRIVAL TO THE TRACK AND MOVEMENT AS TO STREET, AS TO SEMI PRO/PRO PADDOCK

STREET CLASS PADDOCK PLACES- WITH YELLOW ALLOW TO PARK, WITH RED TOTALLY PROHIBITED TO PARK!!!

OPTIONS TO PARK IF YOU ARRIVE ALREADY THURSDAY!! FIRST- NO POSSIBILITY TO GO INSIDE THE PADDOCK! Paddock will be open just from Friday. But there is options what use always all drivers who arrive faster- 2 big parking areas near the main entrance- green lines, you just need to pay 3,50 per 24hours! One more option is, if we will be in track, when you arrive, we can let you park inside the track- blue lines, it's also direct where is main entrance!