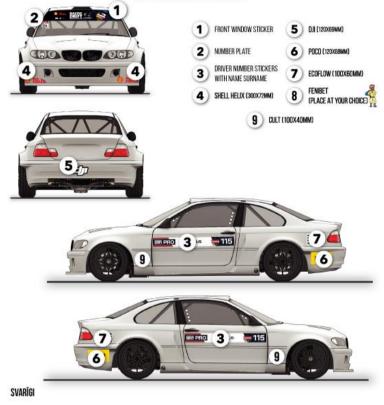

#### STICKER SCHEME

# **UZLĪMJU SHĒMA**

LATVIJAS DRIFTA SEZONA 2023

LATVIJAS PRO DRIFTA ČEMPIONĀTS, LATVIJAS SEMI PRO DRIFTA ČEMPIONĀTS UN LATVIJAS DRIFTA KAUSS

- 1. BRAUCĒJS VAR ATTEIKTIES NO OBLIGĀTO UZLĪMJU LĪMĒŠANAS BALSTOTIES UZ GADA NOLIKUMU.
- 2. ORGANIZATORU REKLĀMA TIEK IZSNIEGTA PIE REGISTRĀCIJAS SACENSĪBU DIENĀ, SEZONAS LAIKĀ TĀ VAR MAINĪTIES.
- 3. OFICIÁLÍA 2023 GADA LATVIJAS DRIFTA SEZONAS EMBLÉMA 1300X200NM. 1,GAB, UZ PRIEKŠĒJĀ STIKLA, JA NAV IESPĒJAMS AUGŠPUSĒ, TAD STIKLA APAKŠDAĻĀ. 4. STARTA NUAURS LĪNĒJAS UZ PRIEKŠĒJĀ STIKLA, ZEM SEZONAS EMBLĒMAS, PASAŽIERA PUSĒ.